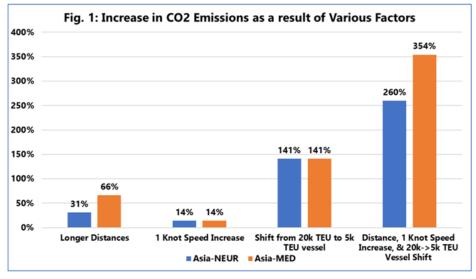

#### **Environmental Impact**

This disruption entails a series of effects on the logistics chain in terms of schedules, economic costs, and environmental impact. Indeed, a recent study by the Sea-Intelligence consultancy has predicted that CO2 emissions from maritime companies would increase as a consequence of the current crisis in the Red Sea. According to this consultancy, there are three factors to consider:

- Longer navigation lengths result in increased emissions.
- Higher navigation speeds (to maintain weekly departures).
- Switching from larger vessels to smaller and less fuel-efficient vessels.

Considering these three components could lead to a 354% increase in CO2 emissions in the Mediterranean, as indicated in the following graph.