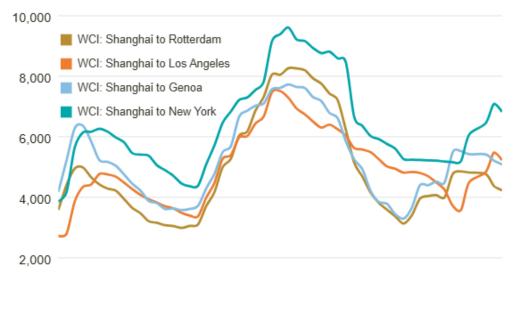

#### Impact on Freight Rates:

- According to the consultancy Drewry, the composite index has decreased compared to the data from the previous week, reaching \$3,855 per 40' container, which is 2% higher than the same week last year.

This index is 171% higher than the average rates in 2019 (pre-pandemic), which were set at \$1,420 per 40' container.

- Transport rates from N. Europe to Asia have decreased to \$518 per 40' container. The rates from Asia to N. Europe have decreased as well by 3%, down to \$4,231 per 40' container.
- Similarly, rates from Asia to the Mediterranean have decreased, settling at \$5,086 per 40' container.

Container Division SGC&M

| Route                  | Route code    | 02-Jan-25 | 09-Jan-25 | 16-Jan-25 | Weekly<br>change (%) | Annual<br>change (%) |
|------------------------|---------------|-----------|-----------|-----------|----------------------|----------------------|
| Composite Index        | WCI-COMPOSITE | \$3,905   | \$3,986   | \$3,855   | -3% 🔻                | 2% 🔺                 |
| Shanghai - Rotterdam   | WCI-SHA-RTM   | \$4,774   | \$4,375   | \$4,231   | -3% 🔻                | -15% 🔻               |
| Rotterdam - Shanghai   | WCI-RTM-SHA   | \$516     | \$522     | \$518     | -1% 🔻                | -47% 🔻               |
| Shanghai - Genoa       | WCI-SHA-GOA   | \$5,420   | \$5,210   | \$5,086   | -2% 🔻                | -19% 🔻               |
| Shanghai - Los Angeles | WCI-SHA-LAX   | \$4,829   | \$5,476   | \$5,228   | -5% 🔻                | 35% 🔺                |
| Los Angeles - Shanghai | WCI-LAX-SHA   | \$728     | \$719     | \$725     | 1% 🔺                 | -5% 🔻                |
| Shanghai - New York    | WCI-SHA-NYC   | \$6,445   | \$7,085   | \$6,825   | -4% 🔻                | 21% 🔺                |
| New York - Rotterdam   | WCI-NYC-RTM   | \$838     | \$828     | \$828     | 0%                   | 36% 🔺                |
| Rotterdam - New York   | WCI-RTM-NYC   | \$2,720   | \$2,698   | \$2,798   | 4% 🔺                 | 86% 🔺                |

# Drewry WCI: Trade Routes from Shanghai (US\$/40ft)

0 11/01/2024 09/03/2024 06/05/2024 03/07/2024 30/08/2024 27/10/2024 24/12/2024

© Sea-Intelligence