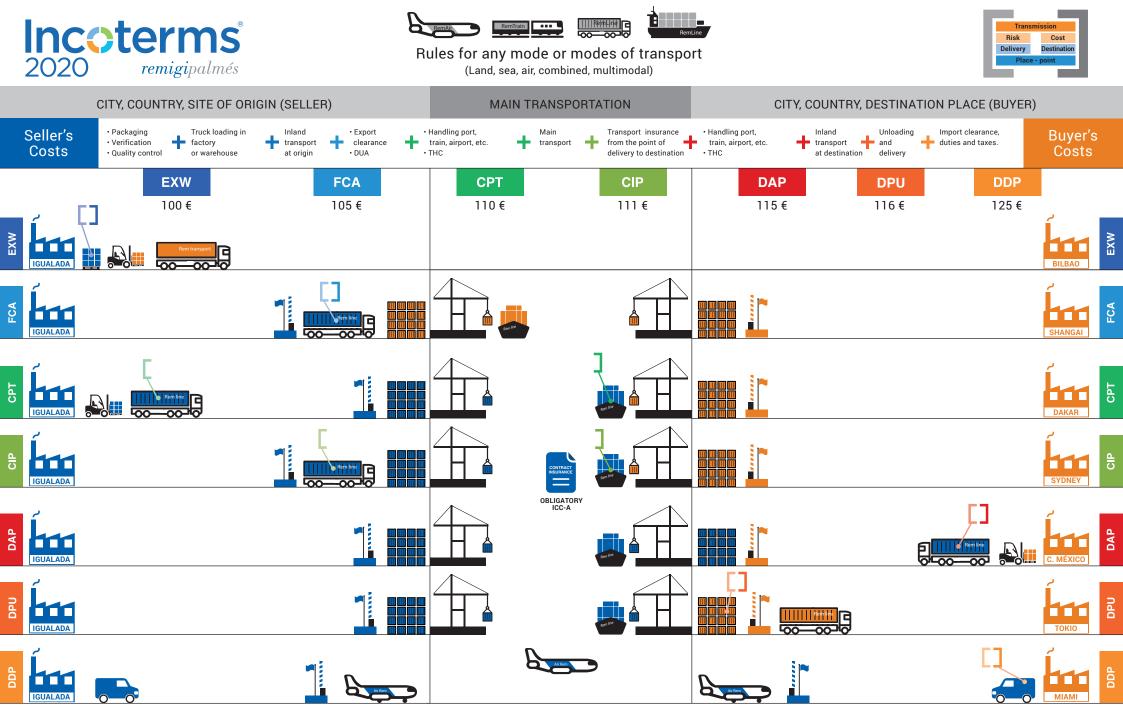

| <b>Incoterms</b><br>2020 <i>remigipalmés</i>                                                                  |              | AREA OF ORIGIN                       |                                                      |                                                                       |                                                                                                          |                                    |                                                                    | MAIN TRANSPORTATION              |                                                                                | DESTINATION AREA                                                          |                                            |                                                                                             |        |
|---------------------------------------------------------------------------------------------------------------|--------------|--------------------------------------|------------------------------------------------------|-----------------------------------------------------------------------|----------------------------------------------------------------------------------------------------------|------------------------------------|--------------------------------------------------------------------|----------------------------------|--------------------------------------------------------------------------------|---------------------------------------------------------------------------|--------------------------------------------|---------------------------------------------------------------------------------------------|--------|
|                                                                                                               |              | Packaging<br>verification<br>control | Licenses,<br>authorizations,<br>other<br>formalities | Loading in the<br>truck or<br>container in<br>factory or<br>warehouse | Inland<br>transportation<br>at origin. From<br>factory to port,<br>airport, terminal<br>or main carrier. | Export<br>clearance<br>formalities | Handling costs<br>at origin. Port,<br>airport, TIR,<br>train, etc. | Main<br>transport                | Transportation<br>insurance from<br>the point of<br>delivery to<br>destination | Handling costs<br>at destination.<br>(Port, airport,<br>TIR, train, etc.) | Import<br>clearance<br>duties and<br>taxes | Inland transport<br>at destination.<br>From port,<br>airport or<br>logistics<br>operator to | Unload |
|                                                                                                               |              | 1                                    | 2                                                    | 3                                                                     | 4                                                                                                        | 5                                  | 6                                                                  | 7                                | 8                                                                              | 9                                                                         | 10                                         | warehouse                                                                                   | 12     |
|                                                                                                               |              | RemLine                              |                                                      | Inco                                                                  | oterms® 202                                                                                              | 0 ICC - RUI                        | LES FOR AN                                                         | IY MODE O                        | R MODES C                                                                      | F TRANSPO                                                                 | ORT                                        |                                                                                             |        |
| EXW<br>Ex works                                                                                               | Cost<br>Risk |                                      |                                                      |                                                                       |                                                                                                          |                                    |                                                                    |                                  |                                                                                |                                                                           |                                            |                                                                                             |        |
| FCA B<br>Free carrier                                                                                         | Cost<br>Risk |                                      |                                                      |                                                                       |                                                                                                          |                                    |                                                                    |                                  |                                                                                |                                                                           |                                            |                                                                                             |        |
| CPT Carriage paid to                                                                                          | Cost<br>Risk |                                      |                                                      |                                                                       |                                                                                                          |                                    |                                                                    |                                  |                                                                                |                                                                           |                                            |                                                                                             |        |
| CIP Cariage and insurance paid to                                                                             | Cost<br>Risk |                                      |                                                      |                                                                       |                                                                                                          |                                    |                                                                    |                                  | *                                                                              |                                                                           |                                            |                                                                                             |        |
| DAP<br>Delivered at place                                                                                     | Cost<br>Risk |                                      |                                                      |                                                                       |                                                                                                          |                                    |                                                                    |                                  |                                                                                |                                                                           |                                            |                                                                                             |        |
| DPU Elivered at place unload                                                                                  | Cost<br>Risk |                                      |                                                      |                                                                       |                                                                                                          |                                    |                                                                    |                                  |                                                                                |                                                                           |                                            |                                                                                             |        |
| G DDP G Delivered duty paid                                                                                   | Cost<br>Risk |                                      |                                                      |                                                                       |                                                                                                          |                                    |                                                                    |                                  |                                                                                |                                                                           |                                            |                                                                                             |        |
| Incoterms <sup>®</sup> 2020 ICC - RULES FOR MARITIME TRANSPORTATION AND INLAND WATERWAYS www.remigipalmes.com |              |                                      |                                                      |                                                                       |                                                                                                          |                                    |                                                                    |                                  |                                                                                |                                                                           | ipalmes.com                                |                                                                                             |        |
| FAS<br>Free alongside ship                                                                                    | Cost<br>Risk |                                      |                                                      |                                                                       |                                                                                                          |                                    |                                                                    |                                  |                                                                                |                                                                           |                                            |                                                                                             |        |
| FOB ••••••••••••••••••••••••••••••••••••                                                                      | Cost<br>Risk |                                      |                                                      |                                                                       |                                                                                                          |                                    |                                                                    |                                  |                                                                                |                                                                           |                                            |                                                                                             |        |
| CFR Oost and Freigth                                                                                          | Cost<br>Risk |                                      |                                                      |                                                                       |                                                                                                          |                                    |                                                                    |                                  |                                                                                |                                                                           |                                            |                                                                                             |        |
| CIF K<br>Cost, insurance<br>and Freigth                                                                       | Cost<br>Risk |                                      |                                                      |                                                                       |                                                                                                          |                                    |                                                                    |                                  | *                                                                              |                                                                           |                                            |                                                                                             |        |
| Seller                                                                                                        | Buyer        |                                      | The seller mu<br>export and im<br>risk and cost      | st provide the ne<br>port clearance a                                 | cessary docume<br>t the the buyer's                                                                      | entation for<br>request,           |                                                                    | Depending on t<br>delivery point | he agreed                                                                      | <ul><li>★ Required IC</li><li>★ Required IC</li></ul>                     | )C-A<br>)C-C                               |                                                                                             |        |